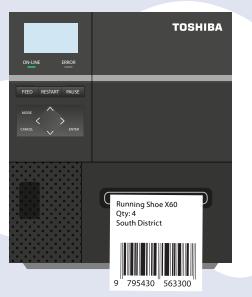

# Top tip

Fast and accurate document creation helps shipments move seamlessly through the supply chain.

That's where Toshiba solutions come in:

**Dual-sided** 

**Desktop printing** 

Interactive display screens Support driver efficiency with route and arrival information

Industrial barcode printer Improves efficiency with innovative rotary cutter and speeds of up to

12 inches per second