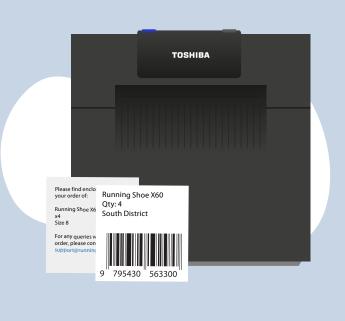

### **RFID tagging**

Enables full traceability for flexible purchasing options for customers - online, in-store and via click and collect