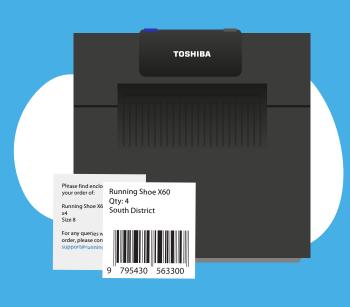

# Top tip

Fast and accurate document creation helps shipments move seamlessly through the supply chain.

That's where Toshiba solutions come in:

**Dual-sided** 

**Desktop printing** 

Interactive display screens Support driver efficiency with route and arrival information

Industrial barcode printer Improves efficiency with innovative rotary cutter and speeds of up to

12 inches per second