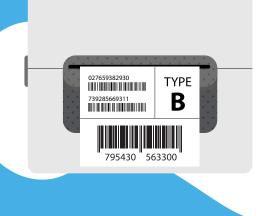

### **Dual-sided** label printer

Prints on both sides of the label to minimise waste